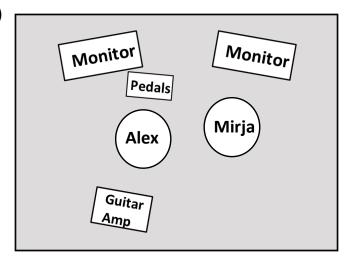

## Stage front

#### Alex

- Electric guitar & pedals (1 channel)
- Backing vocals (1 channel)